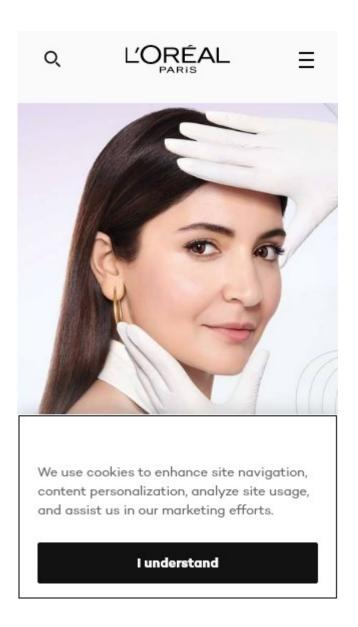

#### **Mobile**

Awesome! This page is mobile-friendly! Your mobile friendly score is 80/100

Mobile Friendliness refers to the usability aspects of your mobile website, which Google uses as a ranking signal in mobile search results.

The number of people using the Mobile Web is huge; over 75 percent of consumers have access to smartphones. ??

Your website should look nice on the most popular mobile devices.

Tip: Use an analytics tool to track mobile usage of your website.