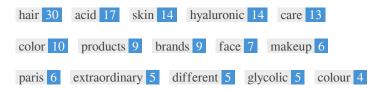

| <b>Keywords</b><br>hair | Freq<br>30 | Title    | Desc     | <h></h> |
|-------------------------|------------|----------|----------|---------|
| acid                    | 17         | ×        | ×        | -       |
| skin                    | 14         | <b>V</b> | <b>/</b> | -       |
| hyaluronic              | 14         | ×        | ×        | ~       |
| care                    | 13         | <b>✓</b> | <b>✓</b> | ×       |
| color                   | 10         | <b>✓</b> | ×        | ×       |
| products                | 9          | <b>✓</b> | <b>✓</b> | ×       |
| brands                  | 9          | ×        | ×        | ×       |
| face                    | 7          | ×        | ×        | ×       |
| makeup                  | 6          | <b>✓</b> | <b>✓</b> | ×       |
| paris                   | 6          | <b>✓</b> | <b>✓</b> | ×       |
| extraordinary           | 5          | ×        | ×        | ×       |
| different               | 5          | ×        | ×        | -       |
| glycolic                | 5          | ×        | ×        | -       |
| colour                  | 4          | ×        | ×        | ×       |

This table highlights the importance of being consistent with your use of keywords.

To improve the chance of ranking well in search results for a specific keyword, make sure you include it in some or all of the following: page URL, page content, title tag, meta description, header tags, image alt attributes, internal link anchor text and backlink anchor text.