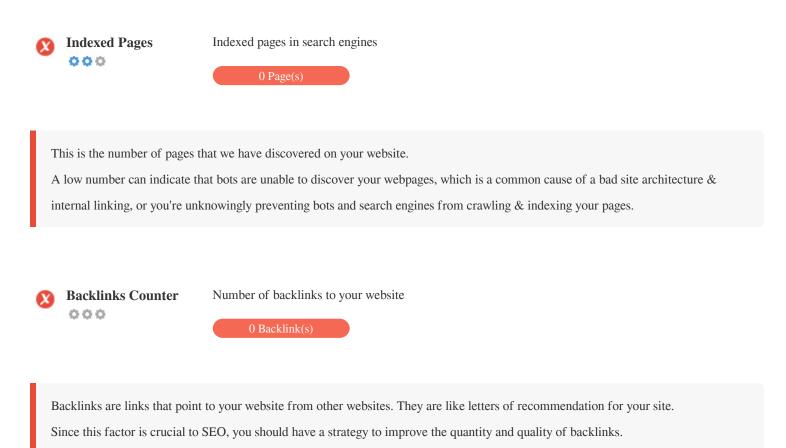

me content has been detected on this page

Frames can cause problems on your web page because search engines will not crawl or index the content within them. Avoid frames whenever possible and use a NoFrames tag if you must use them.



000

Domain Registration Exactly how many years and months

Domain Age: 0 Years, 21 Days

Created Date: 7th-Feb-2025

Updated Date: 7th-Feb-2025

Expiry Date: 7th-Feb-2026

Domain age matters to a certain extent and newer domains generally struggle to get indexed and rank high in search results for their first few months (depending on other associated ranking factors). Consider buying a second-hand domain name. Do you know that you can register your domain for up to 10 years? By doing so, you will show the world that you are serious about your business.







#### **Usability**



http://luxuryaccessoriessa.com Length: 19 characters

Keep your URLs short and avoid long domain names when possible.

A descriptive URL is better recognized by search engines.

A user should be able to look at the address bar and make an accurate guess about the content of the page before reaching it (e.g., http://www.mysite.com/en/products).

Favicon

LA Great, your website has a favicon.

Favicons improve a brand's visibility.

As a favicon is especially important for users bookmarking your website, make sure it is consistent with your brand.



Custom 404 Page

Great, your website has a custom 404 error page.

When a visitor encounters a 404 File Not Found error on your site, you're on the verge of losing the visitor that you've worked so hard to obtain throug