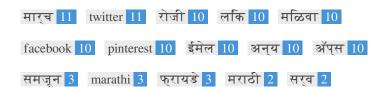

This Keyword Cloud provides an insight into the frequency of keyword usage within the page.

It's important to carry out keyword research to get an understanding of the keywords that your audience is using. There are a number of keyword research tools available online to help you choose which keywords to target.

| Keywords  | Freq | Title    | Desc     | <h></h>  |
|-----------|------|----------|----------|----------|
| मार्च     | 11   | ×        | ×        | ×        |
| twitter   | 11   | ×        | ×        | ×        |
| रोजी      | 10   | ×        | ×        | ×        |
| लिक       | 10   | ×        | ×        | ×        |
| मळिवा     | 10   | ×        | ×        | ×        |
| facebook  | 10   | ×        | ×        | ×        |
| pinterest | 10   | ×        | ×        | ×        |
| ईमेल      | 10   | ×        | ×        | ×        |
| अन्य      | 10   | ×        | ×        | ×        |
| ॲप्स      | 10   | ×        | ×        | ×        |
| समजून     | 3    | ×        | ×        | <b>*</b> |
| marathi   | 3    | <b>✓</b> | <b>✓</b> | <b>*</b> |
| फ्रायडे   | 3    | ×        | ×        | -        |
| मराठी     | 2    | ✓        | ×        | -        |
| सर्व      | 2    | ×        | ×        | ×        |

This table highlights the importance of being consistent with your use of keywords.

To improve the chance of ranking well in search results for a specific keyword, make sure you include it in some or all of the following: page URL, page content, title tag, meta description, header tags, image alt attributes, internal link anchor text and backlink anchor text.