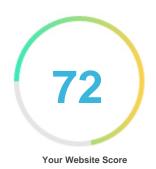

#### Introduction

This report provides a review of the key factors that influence the SEO and usability of your website.

The homepage rank is a grade on a 100-point scale that represents your Internet Marketing Effectiveness. The algorithm is based on 70 criteria including search engine data, website structure, site performance and others. A rank lower than 40 means that there are a lot of areas to improve. A rank above 70 is a good mark and means that your website is probably well optimized.