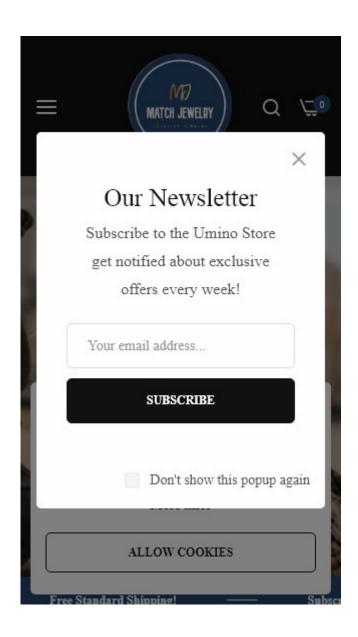

#### **Mobile**

Awesome! This page is mobile-friendly! Your mobile friendly score is 80/100

Mobile Friendliness refers to the usability aspects of your mobile website, which Google uses as a ranking signal in mobile search results.

Your website should look nice on the most popular mobile devices.

Tip: Use an analytics tool to track mobile usage of your website.