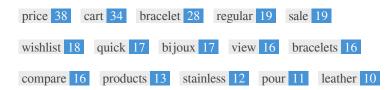

This Keyword Cloud provides an insight into the frequency of keyword usage within the page.

It's important to carry out keyword research to get an understanding of the keywords that your audience is using. There are a number of keyword research tools available online to help you choose which keywords to target.

| Keywords  | Freq | Title | Desc | <h></h> |
|-----------|------|-------|------|---------|
| price     | 38   | ×     | ×    | ×       |
| cart      | 34   | ×     | ×    | -       |
| bracelet  | 28   | ×     | ✓    | ~       |
| regular   | 19   | ×     | ×    | ×       |
| sale      | 19   | ×     | ×    | -       |
| wishlist  | 18   | ×     | ×    | ×       |
| quick     | 17   | ×     | ×    | ×       |
| bijoux    | 17   | ×     | ×    | -       |
| view      | 16   | ×     | ×    | ×       |
| bracelets | 16   | ×     | ✓    | -       |
| compare   | 16   | ×     | ×    | ×       |
| products  | 13   | ×     | ×    | ×       |
| stainless | 12   | ×     | ×    | -       |
| pour      | 11   | ×     | ×    | -       |
| leather   | 10   | ×     | ×    | -       |

This table highlights the importance of being consistent with your use of keywords.

To improve the chance of ranking well in search results for a specific keyword, make sure you include it in some or all of the following: page URL, page content, title tag, meta description, header tags, image alt attributes, internal link anchor text and backlink anchor text.