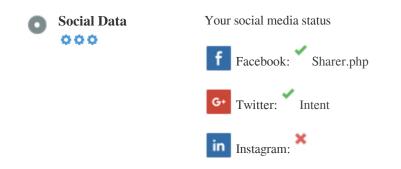

#### Social

Social data refers to data individuals create that is knowingly and voluntarily shared by them.

Cost and overhead previously rendered this semi-public form of communication unfeasible.

But advances in social networking technology from 2004-2010 has made broader concepts of sharing possible.