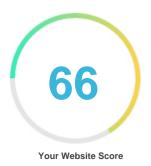

#### Review of Netnaija.org.ng Generated on 2024-05-14 Introduction This report provides a review of the key factors that influence the SEO and usability of your website. The homepage rank is a grade on a 100-point scale that represents your Internet Marketing Effectiveness. The algorithm is based on 70 criteria including search engine data, website structure, site performance and others. A rank lower than 40 means that there are a lot of areas to improve. A rank above 70 is a good mark and means that your website is probably well optimized. Internal pages are ranked on a scale of A+ through E and are based on an analysis of nearly 30 criteria. Our reports provide actionable advice to improve a site's business objectives. Please contact us for more information. **Table of Contents** Search Engine Optimization Usability Mobile Technologies Visitors Social Link Analysis Iconography •••• Hard to solve Good **O O D** Little tough to solve To Improve COD Easy to solve Errors