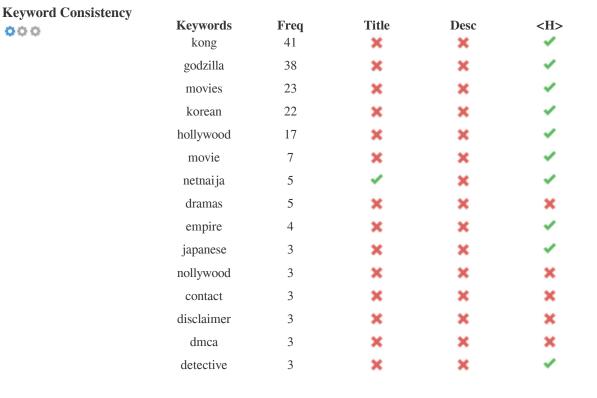

This table highlights the importance of being consistent with your use of keywords.

To improve the chance of ranking well in search results for a specific keyword, make sure you include it in some or all of the following: page URL, page content, title tag, meta description, header tags, image alt attributes, internal link anchor text and backlink anchor text.