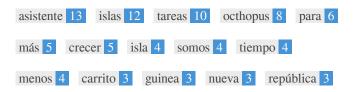

| Keywords  | Freq | Title | Desc | <h></h>  |
|-----------|------|-------|------|----------|
| asistente | 13   | ~     | ×    | ~        |
| islas     | 12   | ×     | ×    | ×        |
| tareas    | 10   | ×     | ✓    | ~        |
| octhopus  | 8    | ✓     | ×    | <b>~</b> |
| para      | 6    | ×     | ✓    | <b>~</b> |
| más       | 5    | ×     | ×    | -        |
| crecer    | 5    | ×     | ×    | <b>~</b> |
| isla      | 4    | ×     | ×    | ×        |
| somos     | 4    | ×     | ×    | <b>~</b> |
| tiempo    | 4    | ×     | ✓    | <b>~</b> |
| menos     | 4    | ×     | ×    | -        |
| carrito   | 3    | ×     | ×    | ×        |
| guinea    | 3    | ×     | ×    | ×        |
| nueva     | 3    | ×     | ×    | ×        |
| república | 3    | ×     | ×    | ×        |

This table highlights the importance of being consistent with your use of keywords.

To improve the chance of ranking well in search results for a specific keyword, make sure you include it in some or all of the following: page URL, page content, title tag, meta description, header tags, image alt attributes, internal link anchor text and backlink anchor text.