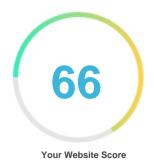

#### Introduction

This report provides a review of the key factors that influence the SEO and usability of your website.

The homepage rank is a grade on a 100-point scale that represents your Internet Marketing Effectiveness. The algorithm is based on 70 criteria including search engine data, website structure, site performance and others. A rank lower than 40 means that there are a lot of areas to improve. A rank above 70 is a good mark and means that your website is probably well optimized.

Internal pages are ranked on a scale of A+ through E and are based on an analysis of nearly 30 criteria.

Our reports provide actionable advice to improve a site's business objectives.

Please contact us for more information.