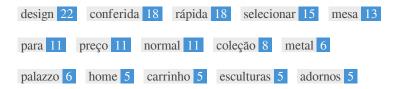

This Keyword Cloud provides an insight into the frequency of keyword usage within the page.

It's important to carry out keyword research to get an understanding of the keywords that your audience is using. There are a number of keyword research tools available online to help you choose which keywords to target.

| Keywords   | Freq | Title | Desc     | <h></h>  |
|------------|------|-------|----------|----------|
| design     | 22   | ×     | <b>*</b> | ~        |
| conferida  | 18   | ×     | ×        | ×        |
| rápida     | 18   | ×     | ×        | ×        |
| selecionar | 15   | ×     | ×        | ×        |
| mesa       | 13   | ×     | ×        | <b>*</b> |
| para       | 11   | ×     | ✓        | ×        |
| preço      | 11   | ×     | ×        | ×        |
| normal     | 11   | ×     | ×        | ×        |
| coleção    | 8    | ×     | ×        | <b>*</b> |
| metal      | 6    | ×     | ×        | ~        |
| palazzo    | 6    | ✓     | ×        | ~        |
| home       | 5    | ✓     | ×        | ×        |
| carrinho   | 5    | ×     | ×        | ×        |
| esculturas | 5    | ×     | ×        | ~        |
| adornos    | 5    | ×     | ×        | -        |

This table highlights the importance of being consistent with your use of keywords.

To improve the chance of ranking well in search results for a specific keyword, make sure you include it in some or all of the following: page URL, page content, title tag, meta description, header tags, image alt attributes, internal link anchor text and backlink anchor text.