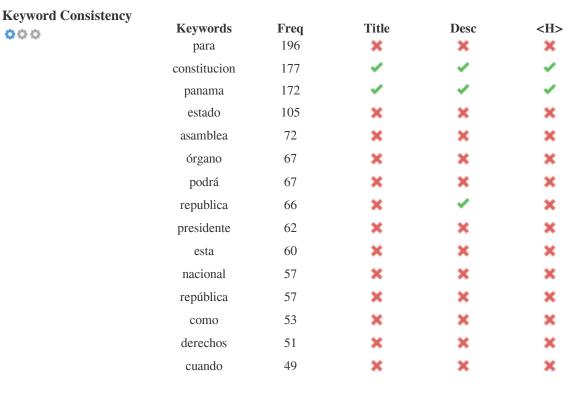

This table highlights the importance of being consistent with your use of keywords.

To improve the chance of ranking well in search results for a specific keyword, make sure you include it in some or all of the following: page URL, page content, title tag, meta description, header tags, image alt attributes, internal link anchor text and backlink anchor text.