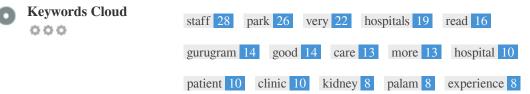

This Keyword Cloud provides an insight into the frequency of keyword usage within the page.

It's important to carry out keyword research to get an understanding of the keywords that your audience is using. There are a number of keyword research tools available online to help you choose which keywords to target.

| Keywords   | Freq | Title | Desc | <h></h> |
|------------|------|-------|------|---------|
| staff      | 28   | ×     | ×    | ×       |
| park       | 26   | ×     | ×    | × .     |
| very       | 22   | ×     | ×    | ×       |
| hospitals  | 19   | ×     | ×    | × .     |
| read       | 16   | ×     | ×    | ×       |
| gurugram   | 14   | ×     | ×    | ×       |
| good       | 14   | ×     | ×    | ×       |
| care       | 13   | ×     | ×    | × .     |
| more       | 13   | ×     | ×    | ×       |
| hospital   | 10   | ×     | ×    | 1       |
| patient    | 10   | ×     | ×    | × .     |
| clinic     | 10   | ×     | ×    | × .     |
| kidney     | 8    | ×     | ×    | × .     |
| palam      | 8    | ×     | ×    | ×       |
| experience | 8    | ×     | ×    | ×       |
|            |      |       |      |         |

This table highlights the importance of being consistent with your use of keywords.

To improve the chance of ranking well in search results for a specific keyword, make sure you include it in some or all of the following: page URL, page content, title tag, meta description, header tags, image alt attributes, internal link anchor text and backlink anchor text.