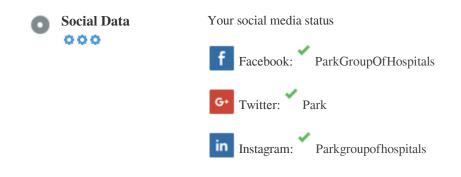

### Social

Social data refers to data individuals create that is knowingly and voluntarily shared by them.

Cost and overhead previously rendered this semi-public form of communication unfeasible.

But advances in social networking technology from 2004-2010 has made broader concepts of sharing possible.