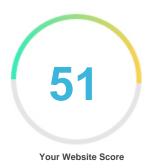

### Review of Parkhospital.in Generated on 2023-09-08 Introduction This report provides a review of the key factors that influence the SEO and usability of your website. The homepage rank is a grade on a 100-point scale that represents your Internet Marketing Effectiveness. The algorithm is based on 70 criteria including search engine data, website structure, site performance and others. A rank lower than 40 means that there are a lot of areas to improve. A rank above 70 is a good mark and means that your website is probably well optimized. Internal pages are ranked on a scale of A+ through E and are based on an analysis of nearly 30 criteria. Our reports provide actionable advice to improve a site's business objectives. Please contact us for more information. **Table of Contents** Search Engine Optimization Usability Mobile Technologies Visitors Social Link Analysis Iconography •••• Hard to solve Good **O O D** Little tough to solve To Improve COD Easy to solve Errors