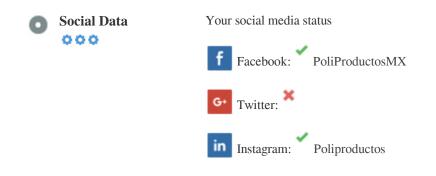

### Social

Social data refers to data individuals create that is knowingly and voluntarily shared by them.

Cost and overhead previously rendered this semi-public form of communication unfeasible.

But advances in social networking technology from 2004-2010 has made broader concepts of sharing possible.