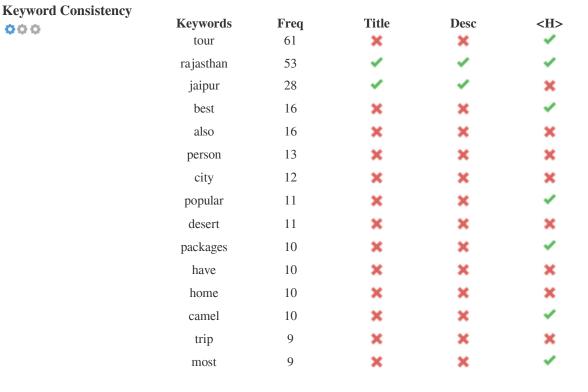

This Keyword Cloud provides an insight into the frequency of keyword usage within the page.

It's important to carry out keyword research to get an understanding of the keywords that your audience is using. There are a number of keyword research tools available online to help you choose which keywords to target.

This table highlights the importance of being consistent with your use of keywords.

To improve the chance of ranking well in search results for a specific keyword, make sure you include it in some or all of the following: page URL, page content, title tag, meta description, header tags, image alt attributes, internal link anchor text and backlink anchor text.