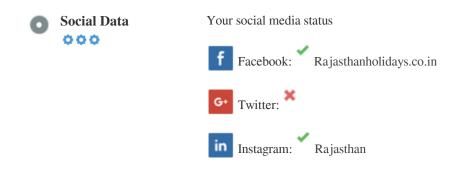

#### Social

Social data refers to data individuals create that is knowingly and voluntarily shared by them.

Cost and overhead previously rendered this semi-public form of communication unfeasible.

But advances in social networking technology from 2004-2010 has made broader concepts of sharing possible.