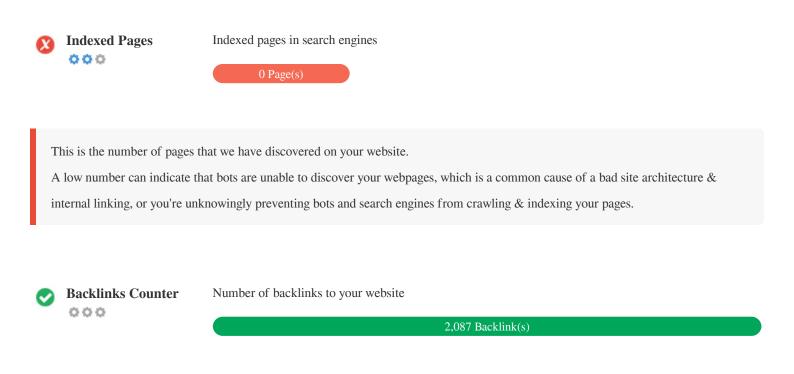

Backlinks are links that point to your website from other websites. They are like letters of recommendation for your site. Since this factor is crucial to SEO, you should have a strategy to improve the quantity and quality of backlinks.