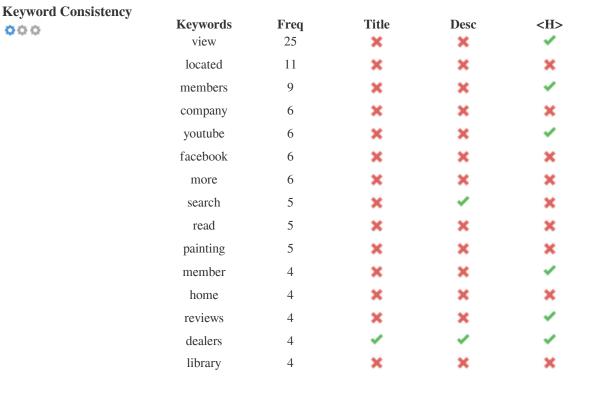

This table highlights the importance of being consistent with your use of keywords.

To improve the chance of ranking well in search results for a specific keyword, make sure you include it in some or all of the following: page URL, page content, title tag, meta description, header tags, image alt attributes, internal link anchor text and backlink anchor text.