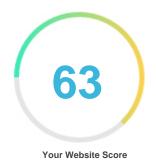

#### Introduction

This report provides a review of the key factors that influence the SEO and usability of your website.

The homepage rank is a grade on a 100-point scale that represents your Internet Marketing Effectiveness. The algorithm is based on 70 criteria including search engine data, website structure, site performance and others. A rank lower than 40 means that there are a lot of areas to improve. A rank above 70 is a good mark and means that your website is probably well optimized.