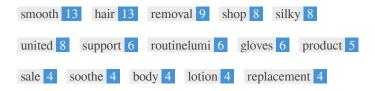

While it is important to ensure every page has an H1 tag, never include more than one per page. Instead, use multiple H2 - H6 tags.

This Keyword Cloud provides an insight into the frequency of keyword usage within the page.

| <b>Keywords</b> smooth | Freq | Title<br>* | Desc | <h></h> |
|------------------------|------|------------|------|---------|
| hair                   | 13   | ×          | ×    | -       |
| removal                | 9    | ×          | ×    | ~       |
| shop                   | 8    | ×          | ×    | ×       |
| silky                  | 8    | ×          | ×    | ×       |
| united                 | 8    | ×          | ×    | ×       |
| support                | 6    | ×          | ×    | ×       |
| routinelumi            | 6    | ×          | ×    | ×       |
| gloves                 | 6    | ×          | ×    | ×       |
| product                | 5    | ×          | ✓    | ×       |
| sale                   | 4    | ×          | ×    | -       |
| soothe                 | 4    | ×          | ×    | ×       |
| body                   | 4    | ×          | ×    | -       |
| lotion                 | 4    | ×          | ×    | ×       |
| replacement            | 4    | ×          | ×    | ×       |

This table highlights the importance of being consistent with your use of keywords.

To improve the chance of ranking well in search results for a specific keyword, make sure you include it in some or all of the following: page URL, page content, title tag, meta description, header tags, image alt attributes, internal link anchor text and backlink anchor text.