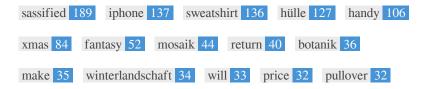

This Keyword Cloud provides an insight into the frequency of keyword usage within the page.

It's important to carry out keyword research to get an understanding of the keywords that your audience is using. There are a number of keyword research tools available online to help you choose which keywords to target.

| Keywords         | Freq | Title    | Desc     | <h></h>  |
|------------------|------|----------|----------|----------|
| sassified        | 189  | <b>~</b> | <b>~</b> | <b>~</b> |
| iphone           | 137  | ×        | ×        | ×        |
| sweatshirt       | 136  | ×        | ×        | -        |
| hülle            | 127  | ×        | ×        | ×        |
| handy            | 106  | ×        | ×        | ×        |
| xmas             | 84   | ×        | ×        | ×        |
| fantasy          | 52   | ×        | ×        | ~        |
| mosaik           | 44   | ×        | ×        | ×        |
| return           | 40   | ×        | ×        | ~        |
| botanik          | 36   | ×        | ×        | ×        |
| make             | 35   | ×        | <b>✓</b> | ×        |
| winterlandschaft | 34   | ×        | ×        | ×        |
| will             | 33   | ×        | ×        | ×        |
| price            | 32   | ×        | ×        | ×        |
| pullover         | 32   | ×        | ×        | ×        |

This table highlights the importance of being consistent with your use of keywords.

To improve the chance of ranking well in search results for a specific keyword, make sure you include it in some or all of the following: page URL, page content, title tag, meta description, header tags, image alt attributes, internal link anchor text and backlink anchor text.