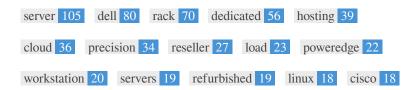

This Keyword Cloud provides an insight into the frequency of keyword usage within the page.

It's important to carry out keyword research to get an understanding of the keywords that your audience is using. There are a number of keyword research tools available online to help you choose which keywords to target.

| <b>Keywords</b> server | <b>Freq</b> 105 | Title    | Desc     | <h></h> |
|------------------------|-----------------|----------|----------|---------|
| dell                   | 80              |          | /        | -       |
| rack                   | 70              | ×        | <b>~</b> | -       |
| dedicated              | 56              | ×        | <b>~</b> | -       |
| hosting                | 39              | ×        | <b>~</b> | -       |
| cloud                  | 36              | ×        | <b>~</b> | -       |
| precision              | 34              | ×        | ×        | -       |
| reseller               | 27              | ×        | ×        | -       |
| load                   | 23              | ×        | ×        | ×       |
| poweredge              | 22              | ×        | ×        | -       |
| workstation            | 20              | ×        | ×        | -       |
| servers                | 19              | <b>✓</b> | <b>✓</b> | -       |
| refurbished            | 19              | ×        | ×        | -       |
| linux                  | 18              | ×        | <b>✓</b> | -       |
| cisco                  | 18              | ×        | ×        | -       |