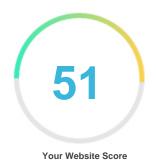

#### Introduction

This report provides a review of the key factors that influence the SEO and usability of your website.

The homepage rank is a grade on a 100-point scale that represents your Internet Marketing Effectiveness. The algorithm is based on 70 criteria including search engine data, website structure, site performance and others. A rank lower than 40 means that there are a lot of areas to improve. A rank above 70 is a good mark and means that your website is probably well optimized.