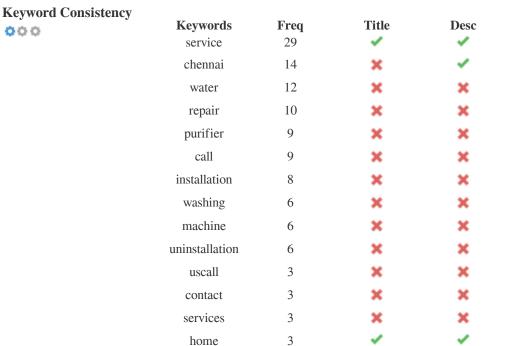

This table highlights the importance of being consistent with your use of keywords.

heater

To improve the chance of ranking well in search results for a specific keyword, make sure you include it in some or all of the following: page URL, page content, title tag, meta description, header tags, image alt attributes, internal link anchor text and backlink anchor text.