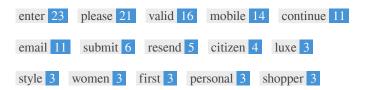

This Keyword Cloud provides an insight into the frequency of keyword usage within the page.

It's important to carry out keyword research to get an understanding of the keywords that your audience is using. There are a number of keyword research tools available online to help you choose which keywords to target.

| Keywords | Freq | Title    | Desc | <h></h>  |
|----------|------|----------|------|----------|
| enter    | 23   | ×        | ×    | ~        |
| please   | 21   | ×        | ×    | ×        |
| valid    | 16   | ×        | ×    | ×        |
| mobile   | 14   | ×        | ×    | ~        |
| continue | 11   | ×        | ×    | ×        |
| email    | 11   | ×        | ×    | ×        |
| submit   | 6    | ×        | ×    | ×        |
| resend   | 5    | ×        | ×    | ×        |
| citizen  | 4    | ×        | ×    | ~        |
| luxe     | 3    | ×        | ×    | ×        |
| style    | 3    | ×        | ×    | ~        |
| women    | 3    | ×        | ×    | ~        |
| first    | 3    | ×        | ×    | <b>~</b> |
| personal | 3    | ×        | ×    | ~        |
| shopper  | 3    | <b>✓</b> | ×    | -        |

This table highlights the importance of being consistent with your use of keywords.

To improve the chance of ranking well in search results for a specific keyword, make sure you include it in some or all of the following: page URL, page content, title tag, meta description, header tags, image alt attributes, internal link anchor text and backlink anchor text.