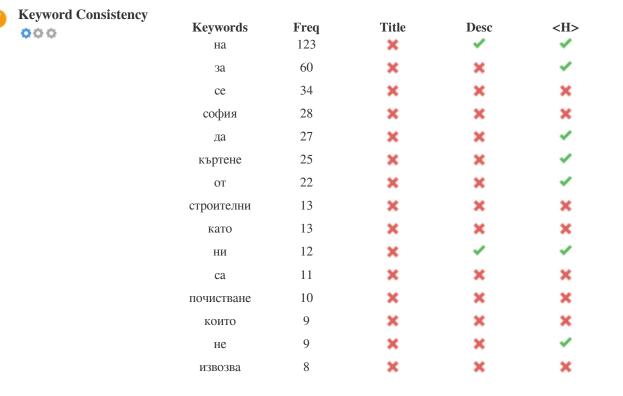

This table highlights the importance of being consistent with your use of keywords.

To improve the chance of ranking well in search results for a specific keyword, make sure you include it in some or all of the following: page URL, page content, title tag, meta description, header tags, image alt attributes, internal link anchor text and backlink anchor text.