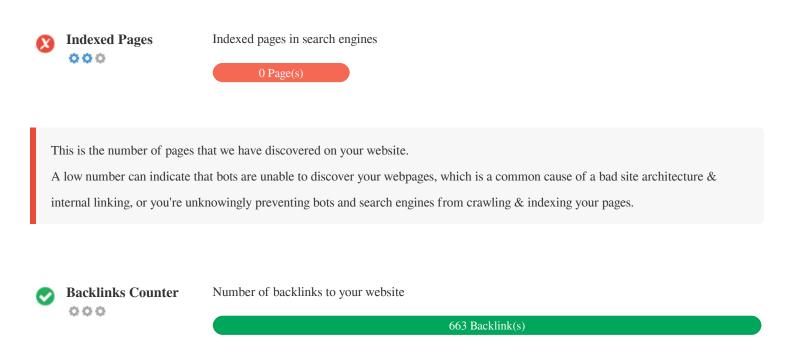

Backlinks are links that point to your website from other websites. They are like letters of recommendation for your site. Since this factor is crucial to SEO, you should have a strategy to improve the quantity and quality of backlinks.