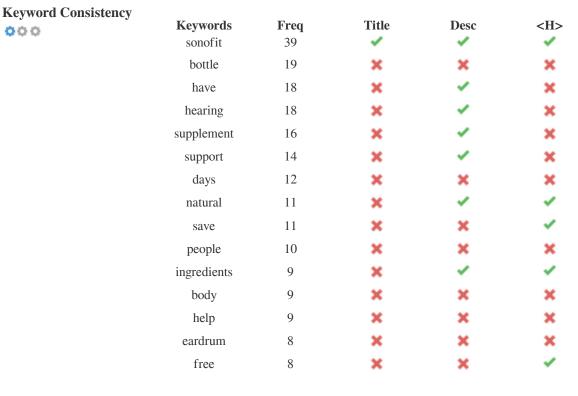

This table highlights the importance of being consistent with your use of keywords.

To improve the chance of ranking well in search results for a specific keyword, make sure you include it in some or all of the following: page URL, page content, title tag, meta description, header tags, image alt attributes, internal link anchor text and backlink anchor text.