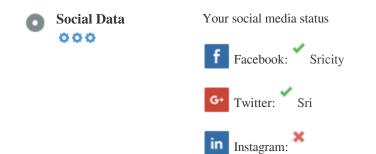

### Social

Social data refers to data individuals create that is knowingly and voluntarily shared by them.

Cost and overhead previously rendered this semi-public form of communication unfeasible.

But advances in social networking technology from 2004-2010 has made broader concepts of sharing possible.