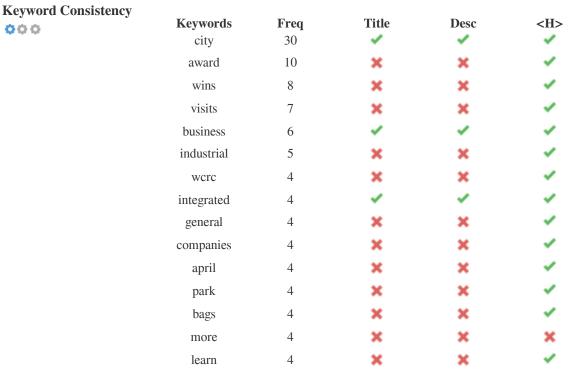

This table highlights the importance of being consistent with your use of keywords.

To improve the chance of ranking well in search results for a specific keyword, make sure you include it in some or all of the following: page URL, page content, title tag, meta description, header tags, image alt attributes, internal link anchor text and backlink anchor text.