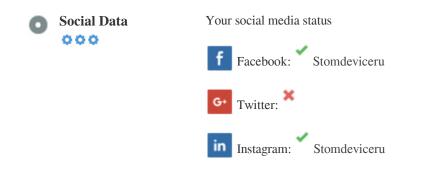

## Social

Social data refers to data individuals create that is knowingly and voluntarily shared by them.

Cost and overhead previously rendered this semi-public form of communication unfeasible.

But advances in social networking technology from 2004-2010 has made broader concepts of sharing possible.