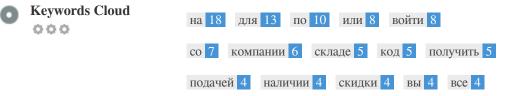

This Keyword Cloud provides an insight into the frequency of keyword usage within the page.

It's important to carry out keyword research to get an understanding of the keywords that your audience is using. There are a number of keyword research tools available online to help you choose which keywords to target.

This table highlights the importance of being consistent with your use of keywords.

To improve the chance of ranking well in search results for a specific keyword, make sure you include it in some or all of the following: page URL, page content, title tag, meta description, header tags, image alt attributes, internal link anchor text and backlink anchor text.