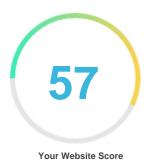

#### Review of Stomdevice.ru Generated on 2023-10-30 Introduction This report provides a review of the key factors that influence the SEO and usability of your website. The homepage rank is a grade on a 100-point scale that represents your Internet Marketing Effectiveness. The algorithm is based on 70 criteria including search engine data, website structure, site performance and others. A rank lower than 40 means that there are a lot of areas to improve. A rank above 70 is a good mark and means that your website is probably well optimized. Internal pages are ranked on a scale of A+ through E and are based on an analysis of nearly 30 criteria. Our reports provide actionable advice to improve a site's business objectives. Please contact us for more information. Search Engine Optimization **Table of Contents** Usability Mobile Technologies Visitors Social Link Analysis Iconography •••• Hard to solve Good **O O Little tough to solve** To Improve COD Easy to solve Errors O O O No action necessary Not Important