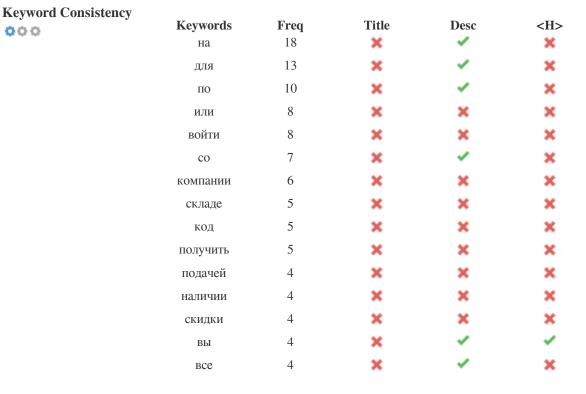

This Keyword Cloud provides an insight into the frequency of keyword usage within the page.

It's important to carry out keyword research to get an understanding of the keywords that your audience is using. There are a number of keyword research tools available online to help you choose which keywords to target.

This table highlights the importance of being consistent with your use of keywords.

To improve the chance of ranking well in search results for a specific keyword, make sure you include it in some or all of the following: page URL, page content, title tag, meta description, header tags, image alt attributes, internal link anchor text and backlink anchor text.