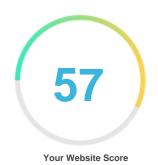

#### Introduction

This report provides a review of the key factors that influence the SEO and usability of your website.

The homepage rank is a grade on a 100-point scale that represents your Internet Marketing Effectiveness. The algorithm is based on 70 criteria including search engine data, website structure, site performance and others. A rank lower than 40 means that there are a lot of areas to improve. A rank above 70 is a good mark and means that your website is probably well optimized.

Internal pages are ranked on a scale of A+ through E and are based on an analysis of nearly 30 criteria.

Our reports provide actionable advice to improve a site's business objectives.

Please contact us for more information.