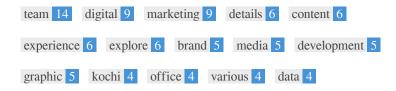

This Keyword Cloud provides an insight into the frequency of keyword usage within the page.

It's important to carry out keyword research to get an understanding of the keywords that your audience is using. There are a number of keyword research tools available online to help you choose which keywords to target.

| Keywords    | Freq | Title    | Desc     | <h></h>  |
|-------------|------|----------|----------|----------|
| team        | 14   | <b>✓</b> | <b>*</b> | -        |
| digital     | 9    | ✓        | <b>✓</b> | <b>~</b> |
| marketing   | 9    | ✓        | ✓        | ~        |
| details     | 6    | ×        | ×        | ×        |
| content     | 6    | ×        | ×        | ×        |
| experience  | 6    | ×        | ×        | ~        |
| explore     | 6    | ×        | ×        | ~        |
| brand       | 5    | ×        | ✓        | ~        |
| media       | 5    | ×        | <b>✓</b> | <b>~</b> |
| development | 5    | ×        | ×        | ~        |
| graphic     | 5    | ×        | ×        | ×        |
| kochi       | 4    | ×        | ×        | <b>~</b> |
| office      | 4    | ×        | ×        | <b>~</b> |
| various     | 4    | ×        | ×        | ×        |
| data        | 4    | ×        | ×        | -        |

This table highlights the importance of being consistent with your use of keywords.

To improve the chance of ranking well in search results for a specific keyword, make sure you include it in some or all of the following: page URL, page content, title tag, meta description, header tags, image alt attributes, internal link anchor text and backlink anchor text.