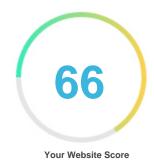

#### Introduction

This report provides a review of the key factors that influence the SEO and usability of your website.

The homepage rank is a grade on a 100-point scale that represents your Internet Marketing Effectiveness. The algorithm is based on 70 criteria including search engine data, website structure, site performance and others. A rank lower than 40 means that there are a lot of areas to improve. A rank above 70 is a good mark and means that your website is probably well optimized.