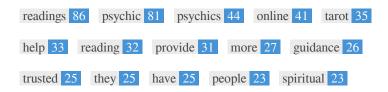

This Keyword Cloud provides an insight into the frequency of keyword usage within the page.

It's important to carry out keyword research to get an understanding of the keywords that your audience is using. There are a number of keyword research tools available online to help you choose which keywords to target.

| <b>Keywords</b> readings | Freq<br>86 | Title    | Desc     | <h></h> |
|--------------------------|------------|----------|----------|---------|
| psychic                  | 81         | <b>✓</b> | <b>✓</b> | -       |
| psychics                 | 44         | ✓        | ✓        | -       |
| online                   | 41         | ×        | ✓        | -       |
| tarot                    | 35         | ×        | ✓        | -       |
| help                     | 33         | ×        | ×        | ×       |
| reading                  | 32         | <b>✓</b> | <b>✓</b> | -       |
| provide                  | 31         | ×        | ×        | ×       |
| more                     | 27         | ×        | ×        | -       |
| guidance                 | 26         | ×        | ×        | -       |
| trusted                  | 25         | <b>✓</b> | <b>~</b> | -       |
| they                     | 25         | ×        | ×        | ×       |
| have                     | 25         | ×        | ×        | ×       |
| people                   | 23         | ×        | ×        | ×       |
| spiritual                | 23         | ×        | ×        | -       |

This table highlights the importance of being consistent with your use of keywords.

To improve the chance of ranking well in search results for a specific keyword, make sure you include it in some or all of the following: page URL, page content, title tag, meta description, header tags, image alt attributes, internal link anchor text and backlink anchor text.