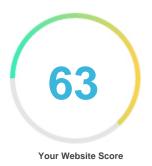

#### Review of Ukgarments.co.uk Generated on 2023-07-25 Introduction This report provides a review of the key factors that influence the SEO and usability of your website. The homepage rank is a grade on a 100-point scale that represents your Internet Marketing Effectiveness. The algorithm is based on 70 criteria including search engine data, website structure, site performance and others. A rank lower than 40 means that there are a lot of areas to improve. A rank above 70 is a good mark and means that your website is probably well optimized. Internal pages are ranked on a scale of A+ through E and are based on an analysis of nearly 30 criteria. Our reports provide actionable advice to improve a site's business objectives. Please contact us for more information. **Table of Contents** Search Engine Optimization Usability Mobile Technologies Visitors Social Link Analysis Iconography •••• Hard to solve Good **O O D** Little tough to solve To Improve Easy to solve Errors