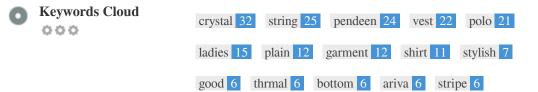

This Keyword Cloud provides an insight into the frequency of keyword usage within the page.

It's important to carry out keyword research to get an understanding of the keywords that your audience is using. There are a number of keyword research tools available online to help you choose which keywords to target.

This table highlights the importance of being consistent with your use of keywords.

To improve the chance of ranking well in search results for a specific keyword, make sure you include it in some or all of the following: page URL, page content, title tag, meta description, header tags, image alt attributes, internal link anchor text and backlink anchor text.