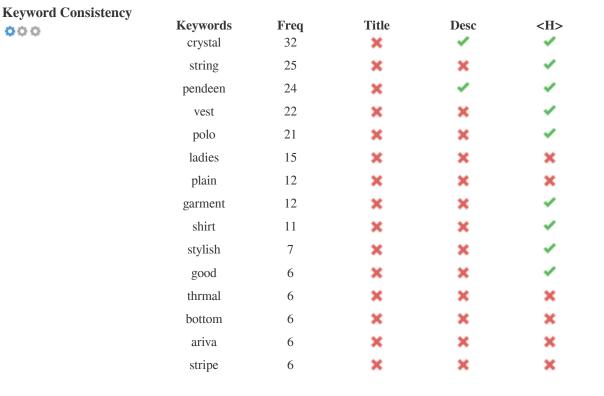

This Keyword Cloud provides an insight into the frequency of keyword usage within the page.

It's important to carry out keyword research to get an understanding of the keywords that your audience is using. There are a number of keyword research tools available online to help you choose which keywords to target.

This table highlights the importance of being consistent with your use of keywords.

To improve the chance of ranking well in search results for a specific keyword, make sure you include it in some or all of the following: page URL, page content, title tag, meta description, header tags, image alt attributes, internal link anchor text and backlink anchor text.