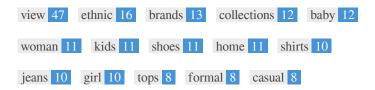

This Keyword Cloud provides an insight into the frequency of keyword usage within the page.

It's important to carry out keyword research to get an understanding of the keywords that your audience is using. There are a number of keyword research tools available online to help you choose which keywords to target.

| Keywords    | Freq | Title | Desc | <h></h> |
|-------------|------|-------|------|---------|
| view        | 47   | ×     | ×    | ×       |
| ethnic      | 16   | ×     | ×    | ×       |
| brands      | 13   | ×     | ×    | ~       |
| collections | 12   | ×     | ×    | ×       |
| baby        | 12   | ×     | ×    | ×       |
| woman       | 11   | ×     | ×    | ×       |
| kids        | 11   | ×     | ✓    | ×       |
| shoes       | 11   | ×     | ×    | ×       |
| home        | 11   | ×     | ×    | ×       |
| shirts      | 10   | ×     | ×    | ×       |
| jeans       | 10   | ×     | ×    | ×       |
| girl        | 10   | ×     | ×    | ×       |
| tops        | 8    | ×     | ×    | ×       |
| formal      | 8    | ×     | ×    | ×       |
| casual      | 8    | ×     | ×    | ×       |

This table highlights the importance of being consistent with your use of keywords.

To improve the chance of ranking well in search results for a specific keyword, make sure you include it in some or all of the following: page URL, page content, title tag, meta description, header tags, image alt attributes, internal link anchor text and backlink anchor text.