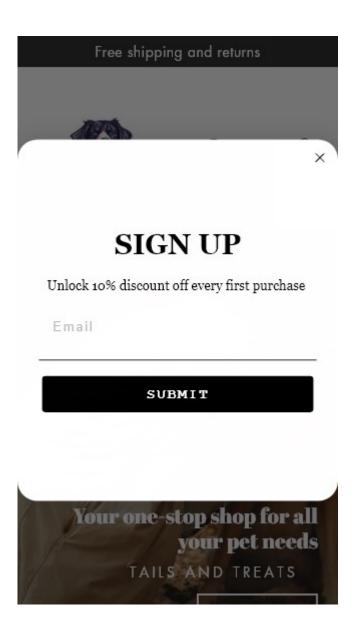

#### **Mobile**

Awesome! This page is mobile-friendly! Your mobile friendly score is 80/100

Mobile Friendliness refers to the usability aspects of your mobile website, which Google uses as a ranking signal in mobile search results.

The number of people using the Mobile Web is huge; over 75 percent of consumers have access to smartphones. ??

Your website should look nice on the most popular mobile devices.

Tip: Use an analytics tool to track mobile usage of your website.