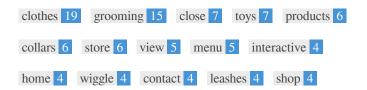

| Keywords    | Freq | Title | Desc | <h></h> |
|-------------|------|-------|------|---------|
| clothes     | 19   | ×     | ×    | ~       |
| grooming    | 15   | ×     | ×    | ×       |
| close       | 7    | ×     | ×    | ×       |
| toys        | 7    | ×     | ×    | ~       |
| products    | 6    | ×     | ×    | ~       |
| collars     | 6    | ×     | ×    | ~       |
| store       | 6    | ✓     | ×    | ~       |
| view        | 5    | ×     | ×    | ~       |
| menu        | 5    | ×     | ×    | ×       |
| interactive | 4    | ×     | ×    | ×       |
| home        | 4    | ×     | ×    | ×       |
| wiggle      | 4    | ✓     | ×    | ~       |
| contact     | 4    | ×     | ×    | ×       |
| leashes     | 4    | ×     | ×    | ~       |
| shop        | 4    | ×     | ×    | -       |

This table highlights the importance of being consistent with your use of keywords.

To improve the chance of ranking well in search results for a specific keyword, make sure you include it in some or all of the following: page URL, page content, title tag, meta description, header tags, image alt attributes, internal link anchor text and backlink anchor text.