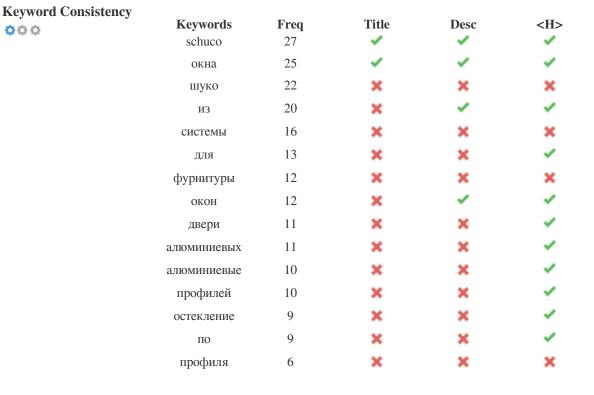

This table highlights the importance of being consistent with your use of keywords.

To improve the chance of ranking well in search results for a specific keyword, make sure you include it in some or all of the following: page URL, page content, title tag, meta description, header tags, image alt attributes, internal link anchor text and backlink anchor text.