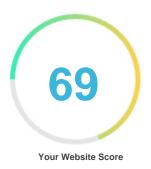

#### Review of Yarmak.ru Generated on 2024-07-16 Introduction This report provides a review of the key factors that influence the SEO and usability of your website. The homepage rank is a grade on a 100-point scale that represents your Internet Marketing Effectiveness. The algorithm is based on 70 criteria including search engine data, website structure, site performance and others. A rank lower than 40 means that there are a lot of areas to improve. A rank above 70 is a good mark and means that your website is probably well optimized. Internal pages are ranked on a scale of A+ through E and are based on an analysis of nearly 30 criteria. Our reports provide actionable advice to improve a site's business objectives. Please contact us for more information. Search Engine Optimization **Table of Contents** Usability Mobile Technologies Visitors Social Link Analysis Iconography •••• Hard to solve Good **O O D** Little tough to solve To Improve COD Easy to solve Errors